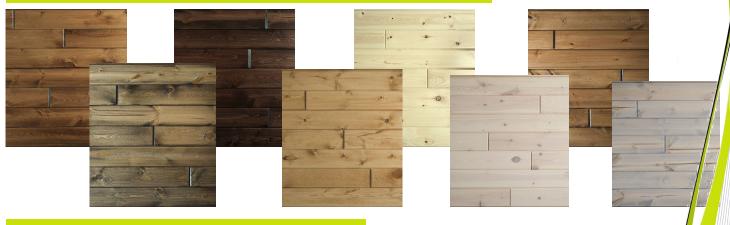

## Western Red Cedar Colors

Ponderosa Pine Colors (Available in #2 and Knotty Grades)

SAND

<u>DING</u>

30

I

MAR

Cypress Colors (Available in Select and #2)